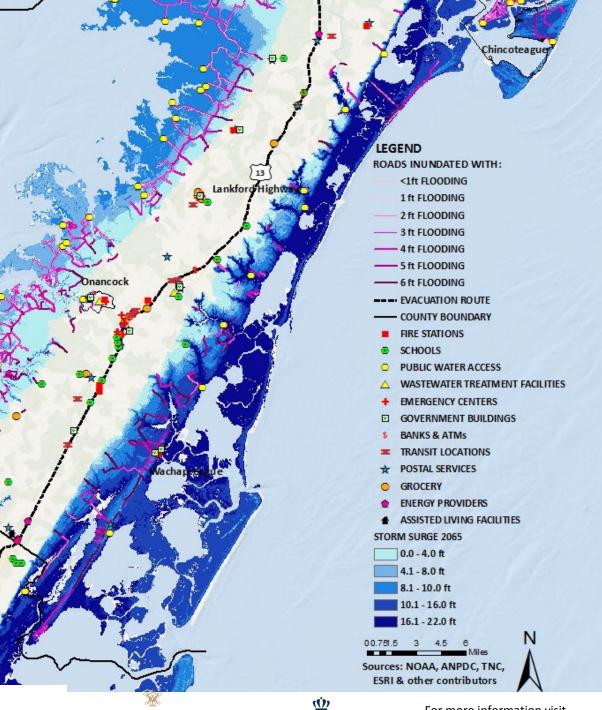

For more information visit https://raft.ien.virginia.edu/

Accomack County Critical Infrastructure Map 2065 Storm Surge Conditions

Saxis

INSTITUTE for ENGAGEMENT & NEGOTIATION Shaping Our World Together

UNIVERSITY VIRGINIA