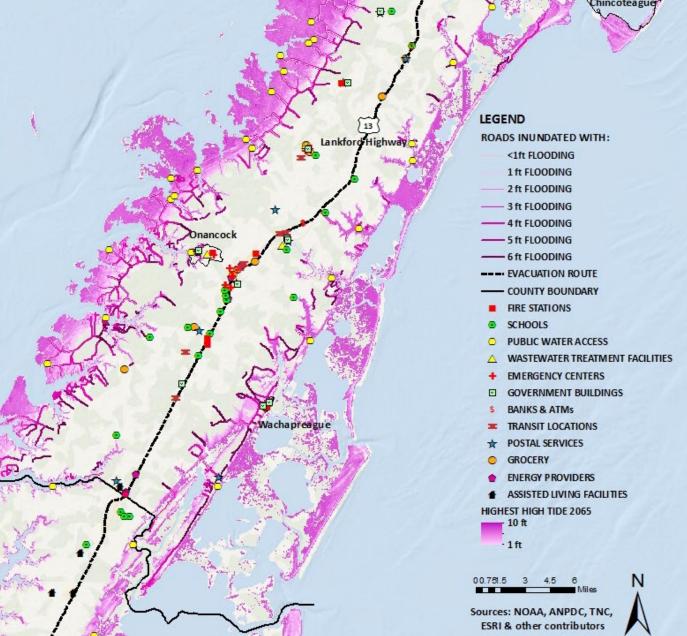

**OLD DOMINION UNIVERSITY** Resilience Collaborative

https://raft.ien.virginia.edu/

Accomack County Critical Infrastructure Map 2065 Highest High Tide Conditions

Saxis

Chincoteague

UNIVERSITY VIRGINIA

INSTITUTE for ENGAGEMENT & NEGOTIATION Shaping Our World Together WILLIAM & MARY LAW SCHOOL VIRGINIA COASTAL POLICY CENTER OLD DOMINION UNIVERSITY Resilience Collaborative