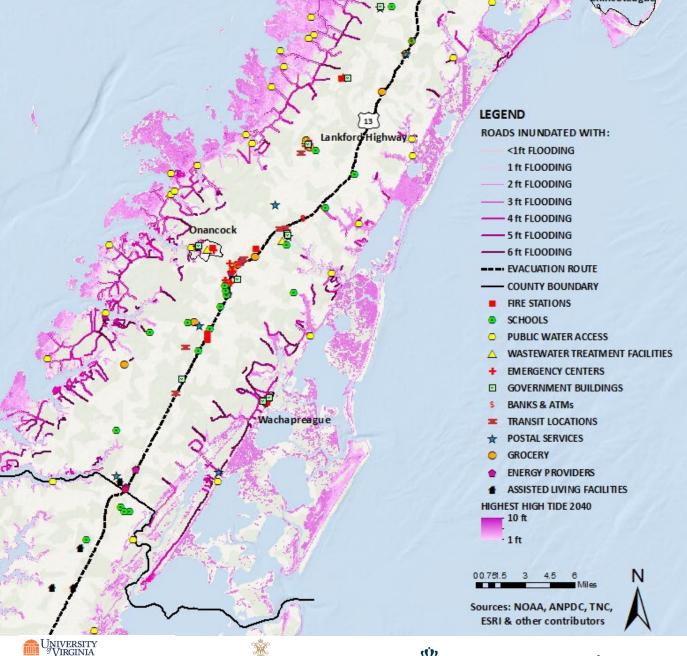

Accomack County Critical Infrastructure Map 2040 Highest High Tide Conditions

Saxis

Chincoteague

INSTITUTE for ENGAGEMENT & NEGOTIATION Shaping Our World Together WILLIAM & MARY LAW SCHOOL VIRGINIA COASTAL POLICY CENTER OLD DOMINION UNIVERSITY Resilience Collaborative