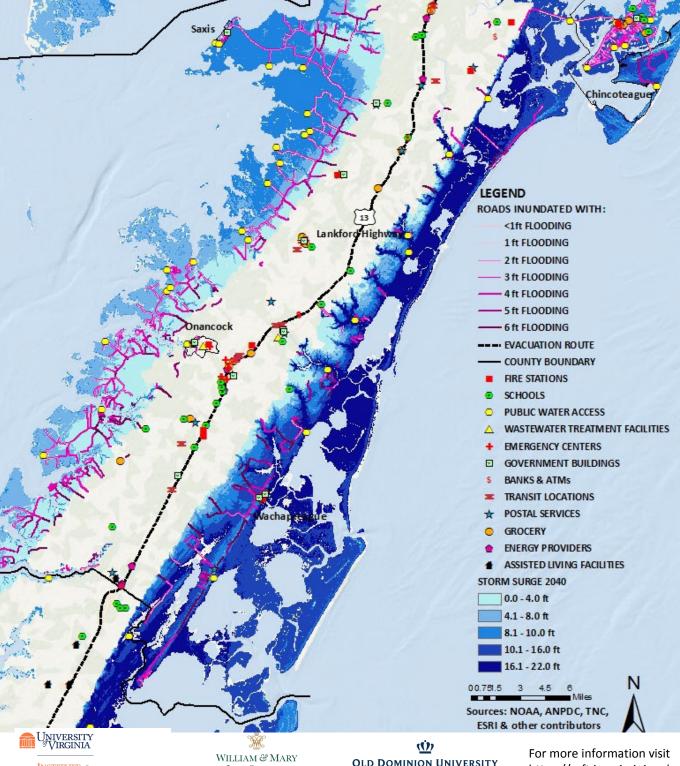

For more information visit https://raft.ien.virginia.edu/

Accomack County Critical Infrastructure Map 2040 Storm Surge Conditions

INSTITUTE for ENGAGEMENT & NEGOTIATION Shaping Our World Together

LAW SCHOOL VIRGINIA COASTAL POLICY CENTER